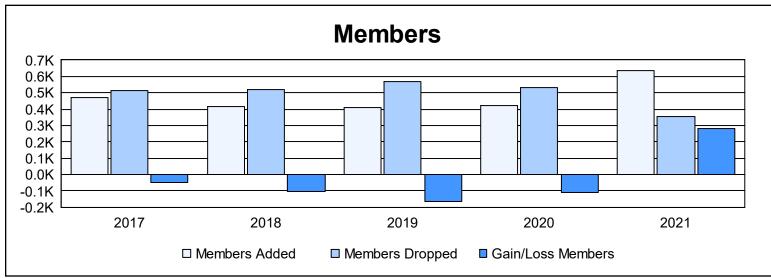

District 354 C

As of June 2021 Cumulative

| Year      | New<br>Clubs | Dropped<br>Clubs | Gain/<br>Loss<br>Clubs | New<br>Members | Charter<br>Members | Reinstate<br>Members | Transfer<br>Members | Total<br>Member<br>Added | Total<br>Members<br>Dropped | Gain/<br>Loss<br>Members |
|-----------|--------------|------------------|------------------------|----------------|--------------------|----------------------|---------------------|--------------------------|-----------------------------|--------------------------|
| 2016-2017 | 3            | 5                | -2                     | 369            | 84                 | 7                    | 10                  | 470                      | 516                         | -46                      |
| 2017-2018 | 1            | 7                | -6                     | 379            | 29                 | 3                    | 5                   | 416                      | 517                         | -101                     |
| 2018-2019 | 5            | 8                | -3                     | 275            | 107                | 18                   | 7                   | 407                      | 571                         | -164                     |
| 2019-2020 | 4            | 7                | -3                     | 214            | 173                | 22                   | 14                  | 423                      | 534                         | -111                     |
| 2020-2021 | 4            | 6                | -2                     | 479            | 119                | 30                   | 5                   | 633                      | 352                         | 281                      |
| Average   | 3            | 7                | -3                     | 343            | 102                | 16                   | 8                   | 470                      | 498                         | -28                      |