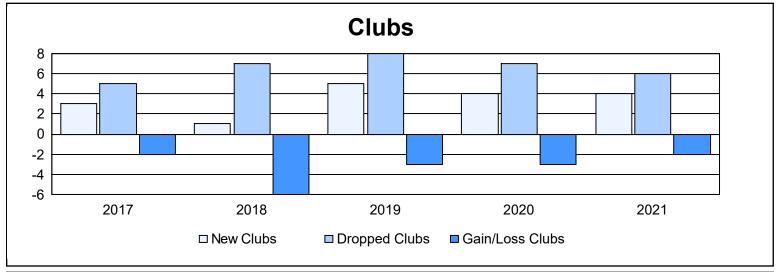

District 354 C

As of June 2021 Cumulative

| Year      | New<br>Clubs | Dropped<br>Clubs | Gain/<br>Loss<br>Clubs | New<br>Members | Charter<br>Members | Reinstate<br>Members | Transfer<br>Members | Total<br>Member<br>Added | Total<br>Members<br>Dropped | Gain/<br>Loss<br>Members |
|-----------|--------------|------------------|------------------------|----------------|--------------------|----------------------|---------------------|--------------------------|-----------------------------|--------------------------|
| 2016-2017 | 3            | 5                | -2                     | 369            | 84                 | 7                    | 10                  | 470                      | 516                         | -46                      |
| 2017-2018 | 1            | 7                | -6                     | 379            | 29                 | 3                    | 5                   | 416                      | 517                         | -101                     |
| 2018-2019 | 5            | 8                | -3                     | 275            | 107                | 18                   | 7                   | 407                      | 571                         | -164                     |
| 2019-2020 | 4            | 7                | -3                     | 214            | 173                | 22                   | 14                  | 423                      | 534                         | -111                     |
| 2020-2021 | 4            | 6                | -2                     | 479            | 119                | 30                   | 5                   | 633                      | 352                         | 281                      |
| Average   | 3            | 7                | -3                     | 343            | 102                | 16                   | 8                   | 470                      | 498                         | -28                      |